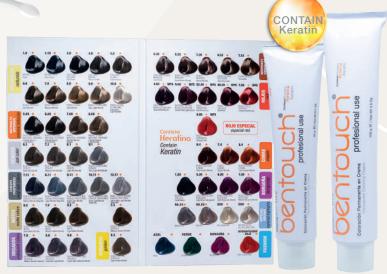

### PERMANENT COLORING CREAM

Formulation with the latest technology in hair cosmetics. Excellent grey coverage. Longer lasting and true colors. 54 natural looking shades. Natural fragrance. Smoother and shinier hair. With hydrolyzed Keratin to maintain the natural hair structure. High-shine and antioxidant repair silicone to prevent premature graying of the hair.

**54**TONES

MIXTURE**1+1**1/2