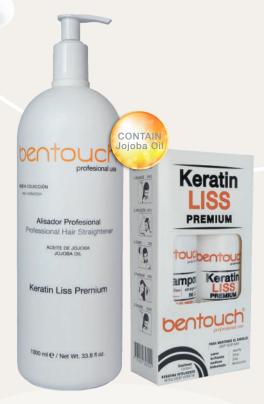

#### KERATIN LISS PREMIUM

PROFESSIONAL HAIR STRAIGHTENER

POT X 33.81 fl.oz

SHAMPOO: POT X 10.14 fl.oz KERATIN LISS: POT X 10.14 fl.oz

Achieve the natural smooth movement like you've always wanted. Keratin Liss treatment with smoothing effect, a new formula increases the natural shine of the hair and its elasticity. Generates a smooth effect for longer, prevents frizz and open ends. Its excellent hydro-nourishing properties make this product soft, shiny and silky.

1 SHAMPOO, NO SALT, NO PARABENS X 300 ML.

1 STRAIGHTENING TREATMENT X 300 ML.

1 INSTRUCTIONS FOR USE