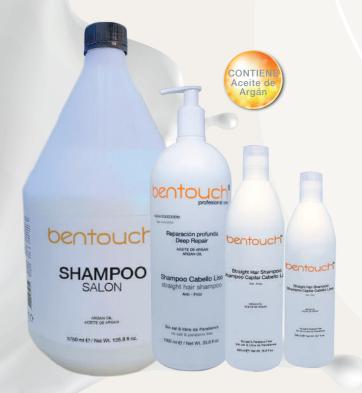

#### SHAMPOO STRAIGHT HAIR

POT X 126.8 fl.oz POT X 33.81 fl.oz POT X 16.9 fl.oz POT X 10.14 fl.oz

Cleanses hair protecting it from dehydration. Reduces frizz, smoothing the surface to give a smooth appearance. Keeps hair stronger because it is free of salt and parabens.

#### NO SALT | PARABENS

REPAIR REVITALIZES NOURISHES ANTI - FRIZZ