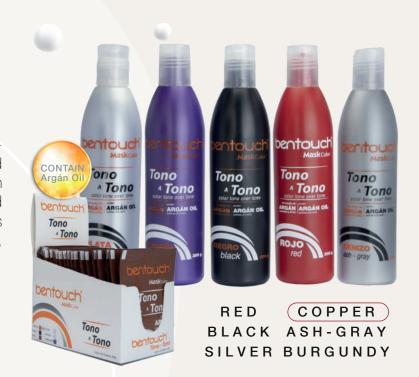

#### TONE CORRECTING MASK

POT X 10.14 fl.oz SACHET X 1.01 fl.oz

TONE BY TONE treatment specially designed to enliven, intensify, correct, tone and maintain the reflections of hair dyed with rays, highlights or gray. Its formula enriched with proteins and vegetable oils, provides natural shine and long-lasting softness, preventing oxidation.

SOFTNESS AND SHINE