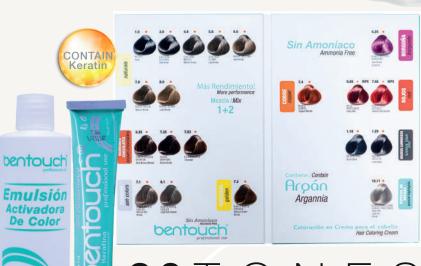

#### TINCTURE IN KIT

Bentouch mix cream coloring, formulated with the latest technology in hair cosmetics, allows excellent color penetration into the hair fiber without damaging it, ensuring intense colors with perfect gray coverage. The Hydro-Keratin molecule is a protein that protects and moisturizes the hair. The formula provides extraordinary shine, health and beauty to the hair, achieving a unique product for beauty experts.

MIXTURE1+1 1/2

**22**TONES

OXIGENTA CREAM
GLOVES
TREATMENT OR SHAMPOO

### PERMANENT COLORING CREAM

Formulation with the latest technology in hair cosmetics. Excellent grey coverage. Longer lasting and true colors. 54 natural looking shades. Natural fragrance. Smoother and shinier hair. With hydrolyzed Keratin to maintain the natural hair structure. High-shine and antioxidant repair silicone to prevent premature graying of the hair.

**54**TONES

MIXTURE**1+1**1/2