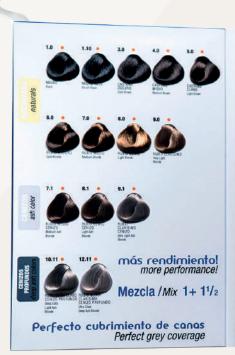

#### TINCTURE IN KIT

#### TINCTURE IN KIT

Bentouch mix cream coloring, formulated with the latest technology in hair cosmetics, allows excellent color penetration into the hair fiber without damaging it, ensuring intense colors with perfect gray coverage. The Hydro-Keratin molecule is a protein that protects and moisturizes the hair. The formula provides extraordinary shine, health and beauty to the hair, achieving a unique product for beauty experts.

MIXTURE1+1 1/2

**22**TONES

OXIGENTA CREAM
GLOVES
TREATMENT OR SHAMPOO