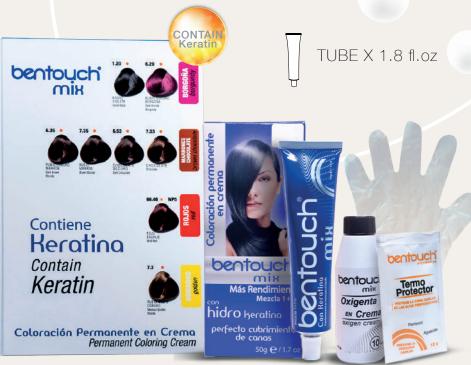

#### TINCTURE IN KIT

#### TINCTURE IN KIT

Bentouch mix cream coloring, formulated with the latest technology in hair cosmetics, allows excellent color penetration into the hair fiber without damaging it, ensuring intense colors with perfect gray coverage. The Hydro-Keratin molecule is a protein that protects and moisturizes the hair. The formula provides extraordinary shine, health and beauty to the hair, achieving a unique product for beauty experts.

MIXTURE1+1 1/2

**22**TONES

OXIGENTA CREAM
GLOVES
TREATMENT OR SHAMPOO