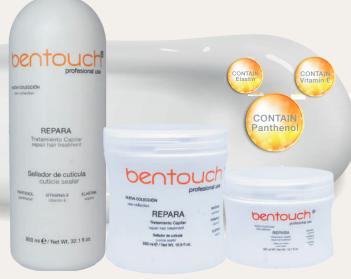

#### REPAIR HAIR TREATMENT

NOURISHES MOISTURIZES
STRENGTHENS

Nourishes, moisturizes and strengthens. Its constant use leaves hair soft and shiny, recommended for use as an intensive treatment. Use it after chemical processes to seal the cuticle preventing aging. As an intensive repolarizer to restore the natural structure and movement necessary for your hair health.

CUTICLE SEALER