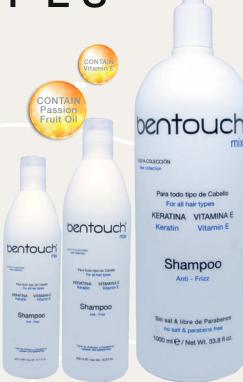

#### SHAMPOO FOR ALL HAIR TYPES

Shampoo bentouch mix gently cleanses while protecting treated or colored hair. It is specially designed and formulated to promote softness of treated hair with keratin perms or coloring. Contains Panthenol and a special addition of argan oil to promote softness and shine.

#### NO SALT | PARABENS

REPAIR NOURISHES ANTI - FRIZZ