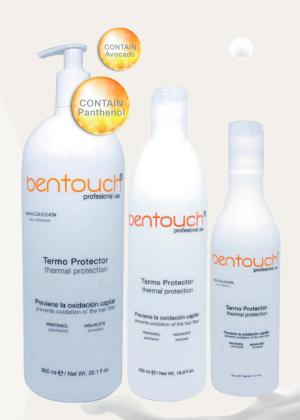

#### THERMAL PROTECTION

Long-lasting treatment that provides a frizz-free straight or curly hairstyle, preserving it from the harmful effects of the environment. Facilitator of brushing or ironing with heating tools. Generates prolonged hydration for all hair types as a styling cream.

PROTECTS THE HAIR FIBER FROM HIGHT TEMPERATURES