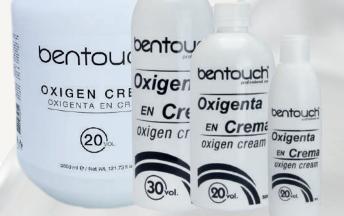

#### OXIGEN CREAM

POT X 3.04 fl.oz POT X 5.07 fl.oz POT X 15.55 fl.oz POT X 32.12 fl.oz POT X 121.73 fl.oz

Creamy emulsion that maintains the natural balance and hydration of the hair, as it has a special formulation rich in nutrients that protect the hair fiber during the existing bleaching or coloring process.

10-20-30